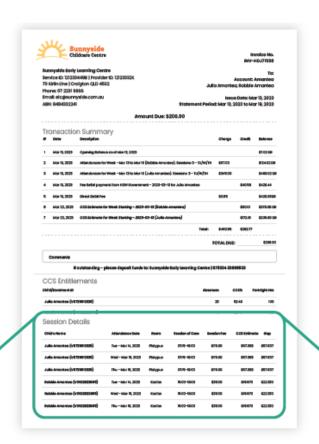

| Session Details              |                    |          |                 |             |              | $\circ$  |
|------------------------------|--------------------|----------|-----------------|-------------|--------------|----------|
| Chid's Name                  | Attendance Date    | Room     | Session of Care | Session Fee | CCS Estimate | Gap      |
| Julia Amantea (V8726612329)  | Tue - Mar 14, 2023 | Platypus | 07:15-18:00     | \$115.00    | \$57.393     | \$57.607 |
| Julia Amantea (V8726612329)  | Wed - Mar 15, 2023 | Platypus | 07:15-18:00     | \$115.00    | \$57.393     | \$57.607 |
| Julia Amantea (V8726612329)  | Thu - Mar 16, 2023 | Platypus | 07:15-18:00     | \$115.00    | \$57.393     | \$57.607 |
| Robbie Amantea (V0922322865) | Tue - Mar 14, 2023 | Koalas   | 15:00-18:00     | \$39.00     | \$16.670     | \$22.330 |
| Robbie Amantea (V0922322865) | Wed - Mar 15, 2023 | Koalas   | 15:00-18:00     | \$39.00     | \$16.670     | \$22.330 |
| Robbie Amantea (V0922322865) | Thu - Mar 16, 2023 | Koalas   | 15:00-18:00     | \$39.00     | \$16.670     | \$22.330 |
|                              |                    |          |                 |             |              |          |

### Session Details

Days of attendance, associated fee are averaged per day of attendance (the average is calculated based on a 2 week cycle).