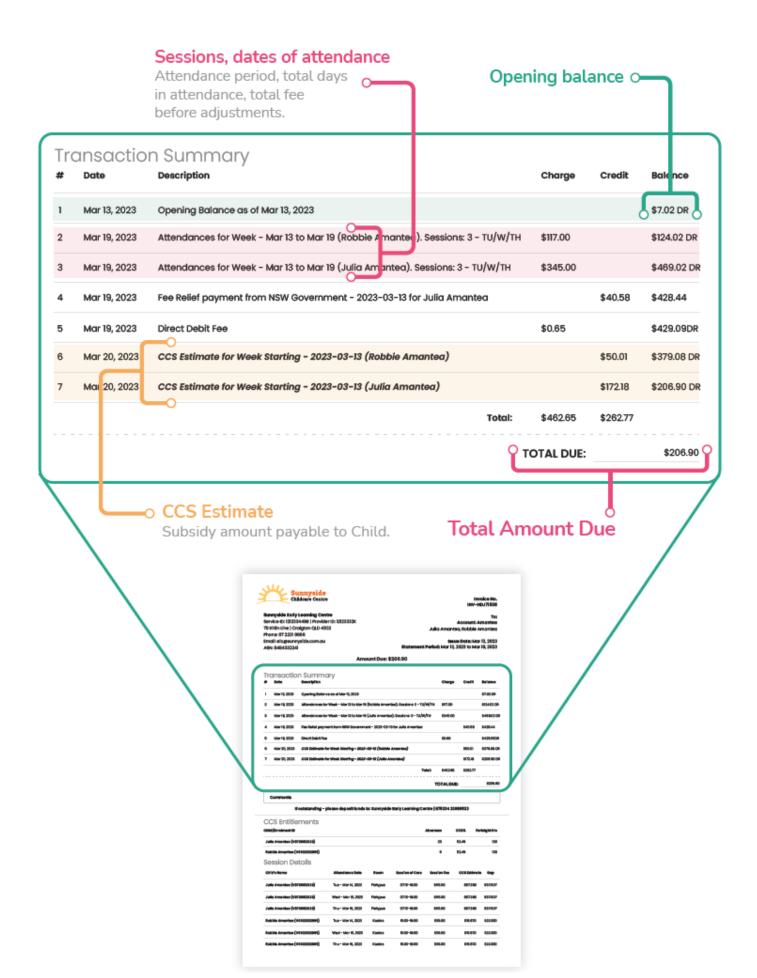

| Session Details              |                    |          |                 |             |              | $\circ$  |
|------------------------------|--------------------|----------|-----------------|-------------|--------------|----------|
| Chid's Name                  | Attendance Date    | Room     | Session of Care | Session Fee | CCS Estimate | Gap      |
| Julia Amantea (V8726612329)  | Tue - Mar 14, 2023 | Platypus | 07:15-18:00     | \$115.00    | \$57.393     | \$57.607 |
| Julia Amantea (V8726612329)  | Wed - Mar 15, 2023 | Platypus | 07:15-18:00     | \$115.00    | \$57.393     | \$57.607 |
| Julia Amantea (V8726612329)  | Thu - Mar 16, 2023 | Platypus | 07:15-18:00     | \$115.00    | \$57.393     | \$57.607 |
| Robbie Amantea (V0922322865) | Tue - Mar 14, 2023