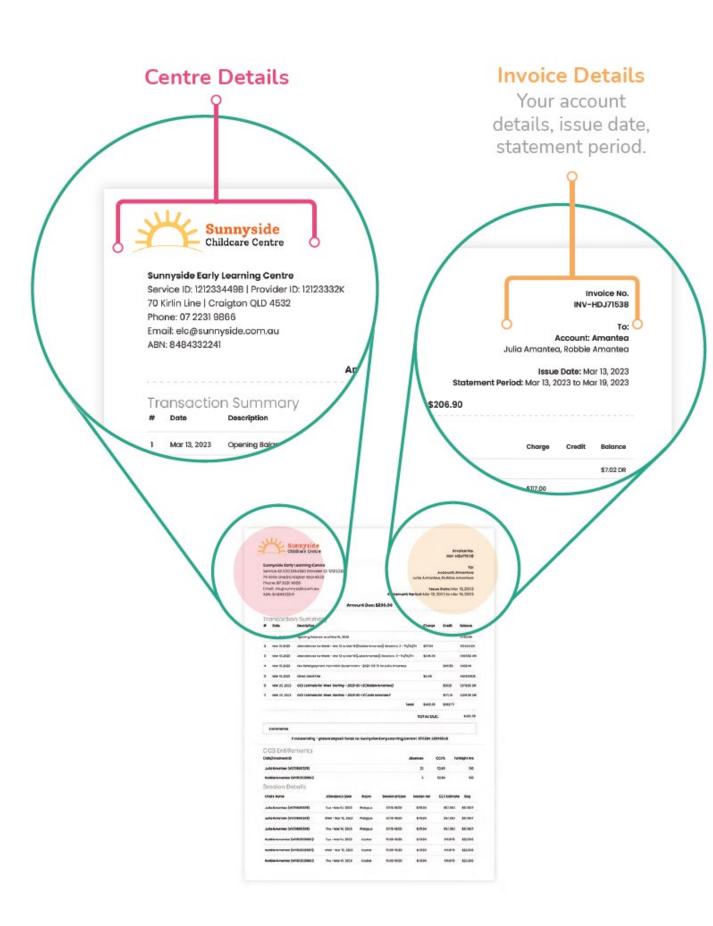

| Session Details              |                    |          |                 |             |              | $\circ$  |
|------------------------------|--------------------|----------|-----------------|-------------|--------------|----------|
| Chid's Name                  | Attendance Date    | Room     | Session of Care | Session Fee | CCS Estimate | Gap      |
| Julia Amantea (V8726612329)  | Tue - Mar 14, 2023 | Platypus | 07:15-18:00     | \$115.00    | \$57.393     | \$57.607 |
| Julia Amantea (V8726612329)  | Wed - Mar 15, 2023 | Platypus | 07:15-18:00     | \$115.00    | \$57.393     | \$57.607 |
| Julia Amantea (V8726612329)  | Thu - Mar 16, 2023 | Platypus | 07:15-18:00     | \$115.00    | \$57.393     | \$57.607 |
| Robbie Amantea (V0922322865) | Tue - Mar 14, 2