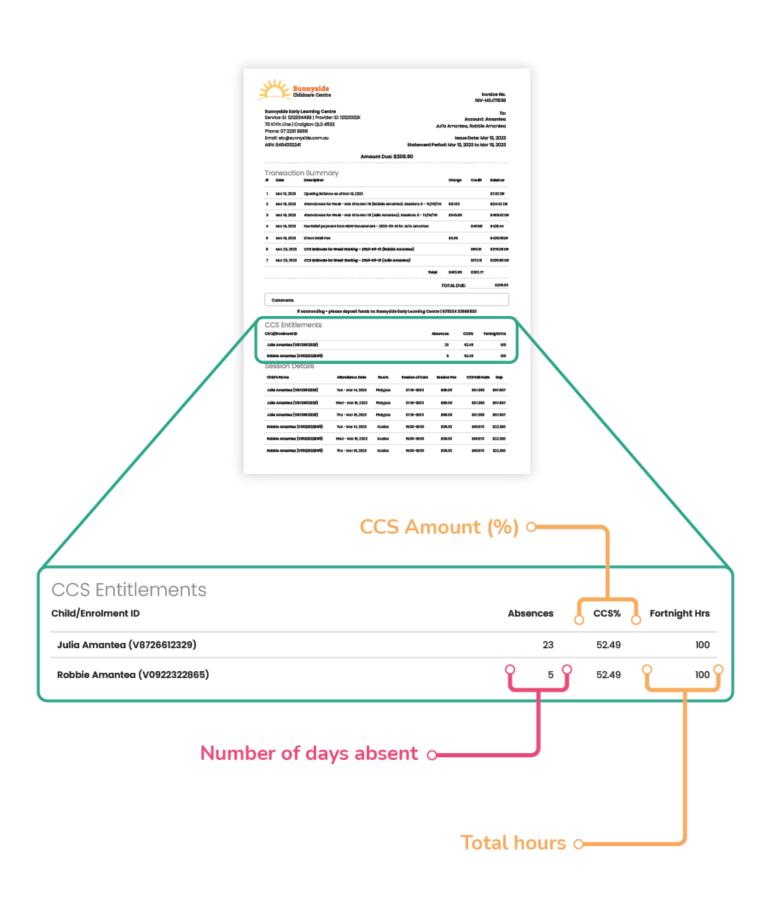

| Session Details              |                    |          |                 |             |              | $\circ$  |
|------------------------------|--------------------|----------|-----------------|-------------|--------------|----------|
| Chid's Name                  | Attendance Date    | Room     | Session of Care | Session Fee | CCS Estimate | Gap      |
| Julia Amantea (V8726612329)  | Tue - Mar 14, 2023 | Platypus | 07:15-18:00     | \$115.00    | \$57.393     | \$57.607 |
| Julia Amantea (V8726612329)  | Wed - Mar 15, 2023 | Platypus | 07:15-18:00     | \$115.00    | \$57.393     | \$57.607 |
| Julia Amantea (V8726612329)  | Thu - Mar 16, 2023 | Platypus | 07:15-18:00     | \$115.00    | \$57.393     | \$57.607 |
| Robbie Amantea (V0922322865) | Tue - Mar 14, 2023 | Ko